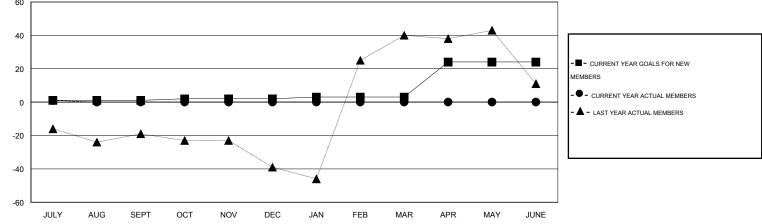

## GMT: Judy Hankom

|          | WISCONSIN   |
|----------|-------------|
| LUCATION | 11000110111 |

GMT CA 1

|                       |                  | Clubs     |                  |                       |               |                    | Members                             |                    |                  |
|-----------------------|------------------|-----------|------------------|-----------------------|---------------|--------------------|-------------------------------------|--------------------|------------------|
| RESULTS FOR 2015-2016 |                  |           |                  | RESULTS FOR 2015-2016 |               |                    |                                     |                    |                  |
| QUARTER               | NEW CLUB<br>GOAL | NEW CLUBS | DROPPED<br>CLUBS | NET<br>GAIN/LOSS      | QUARTER       | NEW MEMBER<br>GOAL | CHARTER AND<br>NEW MEMBERS<br>ADDED | DROPPED<br>MEMBERS | NET<br>GAIN/LOSS |
| JULY/AUG/SEPT         | 0                | 0         | 0                | 0                     | JULY/AUG/SEPT | 1                  | 12                                  | 11                 | 1                |
| OCT/NOV/DEC           | 0                | 0         | 0                | 0                     | OCT/NOV/DEC   | 1                  | 0                                   | 0                  | 0                |
| JAN/FEB/MAR           | 0                | 0         | 0                | 0                     | JAN/FEB/MAR   | 1                  | 0                                   | 0                  | 0                |
| APR/MAY/JUNE          | 1                | 0         | 0                | 0                     | APR/MAY/JUNE  | 21                 | 0                                   | 0                  | 0                |