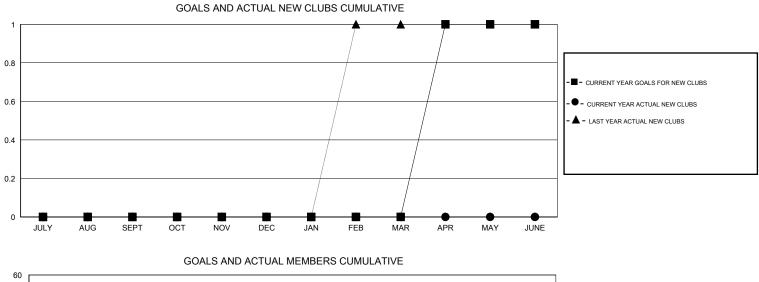

## GMT: Judy Hankom

|          | WISCONSIN   |
|----------|-------------|
| LUCATION | 11000110111 |

GMT CA 1

|                       |                  | Clubs     |                  |                       |               |                    | Members                             |                    |                  |
|-----------------------|------------------|-----------|------------------|-----------------------|---------------|--------------------|-------------------------------------|--------------------|------------------|
| RESULTS FOR 2015-2016 |                  |           |                  | RESULTS FOR 2015-2016 |               |                    |                                     |                    |                  |
| QUARTER               | NEW CLUB<br>GOAL | NEW CLUBS | DROPPED<br>CLUBS | NET<br>GAIN/LOSS      | QUARTER       | NEW MEMBER<br>GOAL | CHARTER AND<br>NEW MEMBERS<br>ADDED | DROPPED<br>MEMBERS | NET<br>GAIN/LOSS |
| JULY/AUG/SEPT         | 0                | 0         | 0                | 0                     | JULY/AUG/SEPT | 1                  | 12                                  | 11                 | 1                |
| OCT/NOV/DEC           | 0                | 0         | 0                | 0                     | OCT/NOV/DEC   | 1                  | 0                                   | 0                  | 0                |
| JAN/FEB/MAR           | 0                | 0         | 0                | 0                     | JAN/FEB/MAR   | 1                  | 0                                   | 0                  | 0                |
| APR/MAY/JUNE          | 1                | 0         | 0                | 0                     | APR/MAY/JUNE  | 21                 | 0                                   | 0                  | 0                |